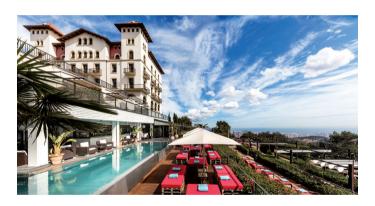

Spa by L'Occitane: 4 treatments cabins, including sauna, water zone and fitness center.

A 37m indoor & outdoor stainless steel swimming pool (heated in winter). Fine dining Restaurant whit a wide range of Mediterranean specialities. Bistro 1925 where to enjoy a select breakfast buffet.

The hotel's poolside The Terrasses Bar&Lounge serving up snacks and cocktails against a stunning backdrop. In-house garage.

|                     |                      |     | :::: | ==  |     |     | 1111 | ••• |     |
|---------------------|----------------------|-----|------|-----|-----|-----|------|-----|-----|
| GARDEN FLORIDA      | 6 x 7,5 x 2,8        | 46  | 40   | 25  | 20  | 22  | 35   | 30  | 15  |
| GARDEN BARCELONA    | 13 x 8 x 2,70        | 115 | 80   | 60  | 40  | 50  | 100  | 70  | 50  |
| GARDEN MEDITERRÁNEA | 6 x 7,50 x 2,80      | 46  | 40   | 25  | 20  | 22  | 35   | 30  | 15  |
| TIBIDABO            | 13,3 x 5,55 x 2,70   | 75  | 80   | 42  | 30  | 42  | N/A  | 40  | 20  |
| BISTRO 1925         | 10,50 x 18 x 2,90    | 190 | N/A  | N/A | N/A | N/A | 180  | 120 | 70  |
| CLUB LUNA           | 11,10 x 10,30 x 2,80 | 115 | N/A  | N/A | N/A | N/A | 90   | N/A | N/A |